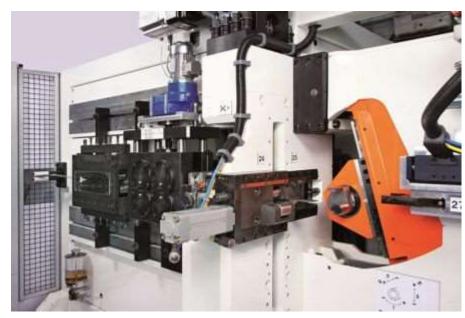

# **Numastrip - CNC Bending Machine**

# Flat-stock bending solution with in-line and off-line secondary integration option to produce complete complex part

#### **Main Characteristics**

- Flat Stock,
- 2D/3D
- Max 50mm x 5 mm / 2.0" x .2"
- Tensile max 600 N/mm2 85 Ksi
- From coiled flatstock
- In line embossing, piecing and notching possible
- Secondary off line integration possibles