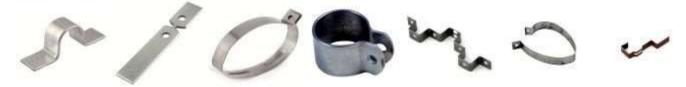

# Flat-stock bending solution with in-line and off-line secondary integration option to produce complete complex part

#### **Main Characteristics**

- Flat Stock,
- 2D/3D
- Max 50mm x 5 mm / 2.0" x .2"
- Tensile max 600 N/mm2 85 Ksi
- From coiled flatstock
- In line embossing, piecing and notching possible
- Secondary off line integration possibles