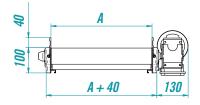

## + DIMENSIONS

speed 5,5 m/min

Transmission group

0,09 kW R=1:50 Std

Roller's

60 mm

diam

MB Switch