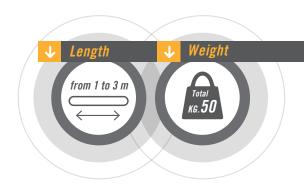

## QUICK CONVEYOR SELECTION GUIDE

| <i>T100</i>                                                                                | PA110                                                                        | PA180                                                             |
|--------------------------------------------------------------------------------------------|------------------------------------------------------------------------------|-------------------------------------------------------------------|
| Useful width up to <b>500 mm</b> x<br>length up to <b>3000 mm</b>                          | Useful width up to 2000mm x<br>length up to ~15m                             | Useful width up to 2000mm x<br>length up to ~60m                  |
| Max weight <b>50kg</b>                                                                     | max weight 350kg                                                             | Heavy duty, possible with special<br>drive roller diam 120-160 mm |
| Working with robot with light PC structure profile 30x30 mm and max dim. L 1200 x h 1200mm | Working with robot with<br>heavier, bigger<br>structures                     | Tunnel metal detector                                             |
| 1 side slot                                                                                | 2 side slots                                                                 |                                                                   |
| Paddle separator                                                                           | Under IMM                                                                    |                                                                   |
| Max possible speed<br>14m/min @50Hz                                                        | Plate metal detector                                                         |                                                                   |
|                                                                                            | Special optionals (closed bottom, loading hopper, motor under conveyor, drum |                                                                   |