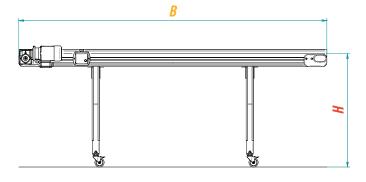

## + DIMENSIONS

speed 5,5 m/min

Transmission group

0,09 kW R=1:50 Std

Roller's

60 mm

diam

MB Switch

Structure in ALU

profile h 100 mm