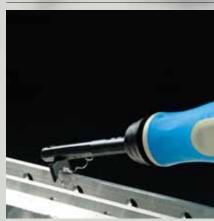

## **NOGA O-RING BURR PATENTED** NG1100 Removes burrs from internal O-ring grooves. Kange: 0-3mm (groove width). Includes: NG-1 handle and O-ring blade.

NOGA V CUT NG3200 For deburring sheet metal 1-8mm.