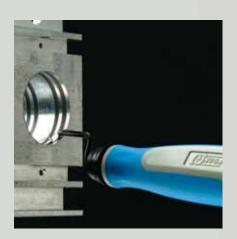

## **NOGA O-RING BURR PATENTED** NG1100 Removes burrs from internal O-ring grooves. Kange: 0-3mm (groove width). Includes: NG-1 handle and O-ring blade.

NOGA V CUT NG3200 For deburring sheet metal 1-8mm.