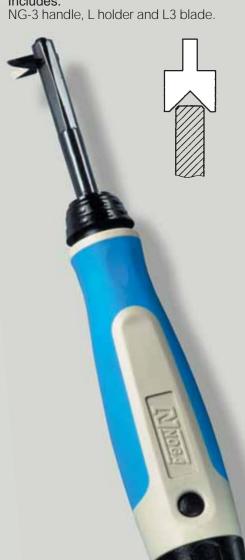

### L Holder EL07013

Holds L blades. Blades are held in a 3mm square hole and tightened with 4mm setscrew. Length: 131mm.