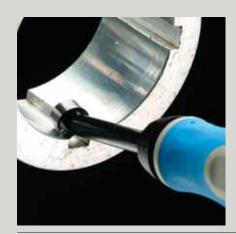

## **NOGA O-RING BURR PATENTED** NG1100 Removes burrs from internal O-ring grooves. Kange: 0-3mm (groove width). Includes: NG-1 handle and O-ring blade.

NOGA V CUT NG3200 For deburring sheet metal 1-8mm.