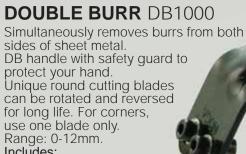

# **DOUBLE EDGE CUTTING**

Includes:
DB handle,
hand guard and
two N80 blades.

All blades are made of H.S.S.. Hardness 62-64Rc except N80M42 and N80KM42, 65-67Rc.

| BLADES  | Order No. |   | Range<br>(mm) | Included angle (degrees) | Package weight (grams) | Package quantity |
|---------|-----------|---|---------------|--------------------------|------------------------|------------------|
| N80     | BN8010    | 0 | 0-12          | 55                       | 35                     | 10               |
| N80M42  | BN8043    | 0 | 0-12          | 55                       | 33                     | 10               |
| N70K    | BN7001    | • | 1.2-8         | 55                       | 5                      | 1                |
| N80K    | BN8110    | 0 | 2.4-11        | 55                       | 30                     | 10               |
| N80KM42 | BN8143    | 0 | 2.4-11        | 55                       | 29                     | 10               |
| N90K    | BN9009    | • | 3-15          | 55                       | 9                      | 1                |
| L3      | BL3001    | - | 1-8           | 50                       | 6                      | 1                |
| L4      | BL4001    |   | 0-2.5         | 50                       | 6                      | 1                |
| O-Ring  | BO1001    |   | 1-3           | 40                       | 9                      | 1                |
| TC      | BC1001    |   | Max. 3        | 90                       | 8                      | 1                |