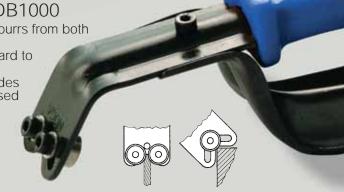

# **DOUBLE EDGE CUTTING**

Includes:
DB handle,
hand guard and
two N80 blades.

All blades are made of H.S.S.. Hardness 62-64Rc except N80M42 and N80KM42, 65-67Rc.

| BLADES  | Order No. |   | Range<br>(mm) | Included angle (degrees) | Package weight (grams) | Package quantity |
|---------|-----------|---|---------------|--------------------------|------------------------|------------------|
| N80     | BN8010    | 0 | 0-12          | 55                       | 35                     | 10               |
| N80M42  | BN8043    | 0 | 0-12          | 55                       | 33                     | 10               |
| N70K    | BN7001    | • | 1.2-8         | 55                       | 5                      | 1                |
| N80K    | BN8110    | 0 | 2.4-11        | 55                       | 30                     | 10               |
| N80KM42 | BN8143    | 0 | 2.4-11        | 55                       | 29                     | 10               |
| N90K    | BN9009    | • | 3-15          | 55                       | 9                      | 1                |
| L3      | BL3001    | - | 1-8           | 50                       | 6                      | 1                |
| L4      | BL4001    |   | 0-2.5         | 50                       | 6                      | 1                |
| O-Ring  | BO1001    |   | 1-3           | 40                       | 9                      | 1                |
| TC      | BC1001    |   | Max. 3        | 90                       | 8                      | 1                |