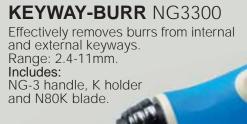

### K Holder EL04003

Holds K blades with M3 screw. Length: 135mm.

### L Holder EL07013

Holds L blades. Blades are held in a 3mm square hole and tightened with 4mm setscrew. Length: 131mm.